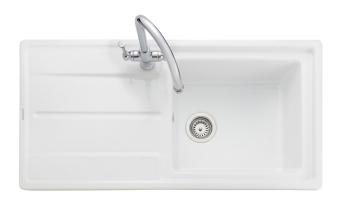

## ARLINGTON FIRE CLAY CERAMIC SINK

CAR1051WH/

Size: 985 x 500 mm

Modelled from our flagship stainless steel range, Arlington, the new ceramic collection encompasses its iconic design styling and is offered to the market as a reversible solution providing flexibility for the end user when installing.

- Fire-clay ceramic
- Reversible drainer
- · Waste and plumbing kit included

## RANGEMASTER SINKS & TAPS

| Material                | Fire clay Ceramic                                |
|-------------------------|--------------------------------------------------|
| Material Gauge          |                                                  |
| Material Finish Bowl    |                                                  |
| Material Finish Drainer |                                                  |
| Drainer Position        | Reversible                                       |
| Overall Length (mm)     | 985                                              |
| Overall Width (mm)      | 500                                              |
| Main Bowl Length (mm)   | 424                                              |
| Main Bowl Width (mm)    | 374                                              |
| Main Bowl Depth (mm)    | 193                                              |
| Second Bowl Length (mm) |                                                  |
| Second Bowl Width (mm)  |                                                  |
| Second Bowl Depth (mm)  |                                                  |
| Tap hole Size (mm)      |                                                  |
| Waste Size (mm)         | 1 x 90                                           |
| Waste Kit               | Included with sink (1 x 90mm BSW & overflow kit) |
| Min. Base Unit (mm)     | 600                                              |
| Cutout Size Length (mm) | 965                                              |
| Cutout Size Width (mm)  | 480                                              |
| Warranty Sinks (years)  | 10                                               |
| Product Code            | CAR1051WH/                                       |
| Barcode                 | 5015834057231                                    |