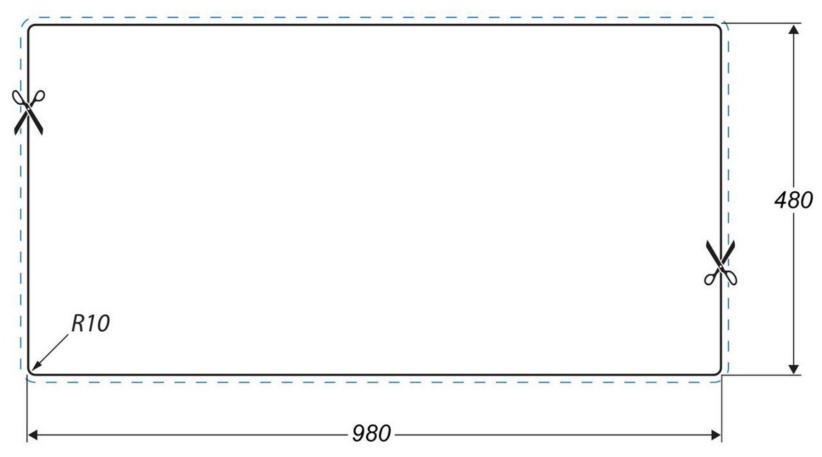

## **Cut Out Template**

Dimensions in mm. Not to scale.

Date of download: October 15, 2024

## RANGEMASTER SINKS & TAPS

| Material                | Fire clay Ceramic                                |
|-------------------------|--------------------------------------------------|
| Material Gauge          |                                                  |
| Material Finish Bowl    |                                                  |
| Material Finish Drainer |                                                  |
| Drainer Position        | Reversible                                       |
| Overall Length (mm)     | 985                                              |
| Overall Width (mm)      | 500                                              |
| Main Bowl Length (mm)   | 424                                              |
| Main Bowl Width (mm)    | 374                                              |
| Main Bowl Depth (mm)    | 193                                              |
| Second Bowl Length (mm) |                                                  |
| Second Bowl Width (mm)  |                                                  |
| Second Bowl Depth (mm)  |                                                  |
| Tap hole Size (mm)      |                                                  |
| Waste Size (mm)         | 1 x 90                                           |
| Waste Kit               | Included with sink (1 x 90mm BSW & overflow kit) |
| Min. Base Unit (mm)     | 600                                              |
| Cutout Size Length (mm) | 965                                              |
| Cutout Size Width (mm)  | 480                                              |
| Warranty Sinks (years)  | 10                                               |
| Product Code            | CAR1051WH/                                       |
| Barcode                 | 5015834057231                                    |